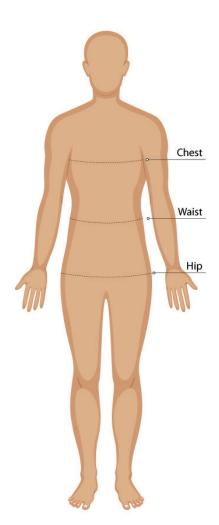

# **BODY MEASUREMENT TIPS**

- When measuring yourself keep the tape firm but not tight
- Measure over undergarments for more accurate measurements
- If you don't have a measuring tape, use a piece of string and measure it using a ruler

# CHEST

Measure around the fullest part of your chest. This is the key measurement for shirts/blouses & dresses. Make sure the measuring tape sits horizontally across your body.

# WAIST

Measure around the natural waistline which is the narrowest part of your waist. This is an important measurement for trousers/pants/shorts & skirts

# HIP

Measure around the fullest part of the hips

- Our Size Charts are in Finished Garment Measurements.
- Size Charts are located on each indivual garment on the website, under the SIZE CHART tab.
- To determine the size you need to ADD to your Body Measurements the following:
- BLAZERS, DRESSES, TUNICS, SHIRTS, BLOUSES, POLOS and other upper body garments ADD 10 12 cm
- TROUSERS, SHORTS, SKIRTS & TUNICS ADD 5 8 cm in the waist. These garments are often adjustable in the waist to allow for extra growth.
- A good way to check is to measure & compare a similar garment that is a comfortable fit.