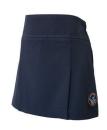

# ST ANNE'S COLLEGE KIALLA UNIFORM LIST 2024

SCHOOL OF WONDER: FOUNDATION TO YEAR 4 SUMMER & WINTER UNIFORM

Softshell Jacket

Polo Short Sleeve

Polo Long Sleeve

Windcheater

Sport Shorts

Skort

Junior Trackpants

Hybrid Hat

Socks White 2 pkt

Navy cotton tights

SCHOOL OF INNOVATION: YEARS 5 TO 9 ACADEMIC SUMMER UNIFORM