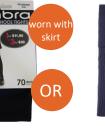

# **ST ANNE'S COLLEGE KIALLA UNIFORM LIST 2024**

**SCHOOL OF POSSIBILITIES - Year 10 to 12** ACADEMIC WINTER UNIFORM

mbra

70

skirt

OR

Blazer

Pullover

70: OR

Tights Navy

Socks Navy 3 Pkt