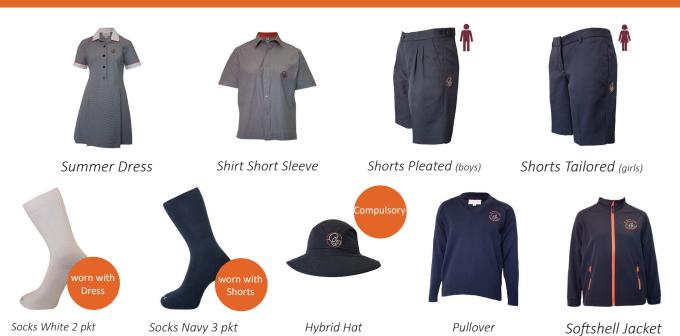

### **SCHOOL OF POSSIBILITIES - Year 10 to 12** ACADEMIC SUMMER UNIFORM

Blazer

Socks White 2 pkt

Trousers Pleated (boys) Pants Tailored (girls)

Summer Dress

Socks Navy 3 pkt

Shirt Short Sleeve

Pullover

Shorts Pleated

Shorts Tailored

Kneehigh Socks