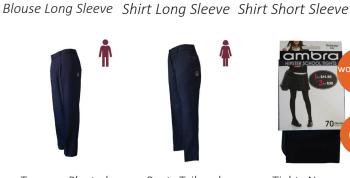

## **ST ANNE'S COLLEGE KIALLA UNIFORM LIST 2024**

**SCHOOL OF INNOVATION: YEARS 5 TO 9** ACADEMIC WINTER UNIFORM

Softshell Jacket

Blouse Long Sleeve Shirt Long Sleeve Shirt Short Sleeve

Pullover

Tie

Winter Skirt

70: OR

Tights Navy

Socks Navy 3 Pkt

Tie

Winter Skirt

Trousers Pleated

Pants Tailored

Tights Navy

Kneehigh Socks

Socks Navy 3 Pkt