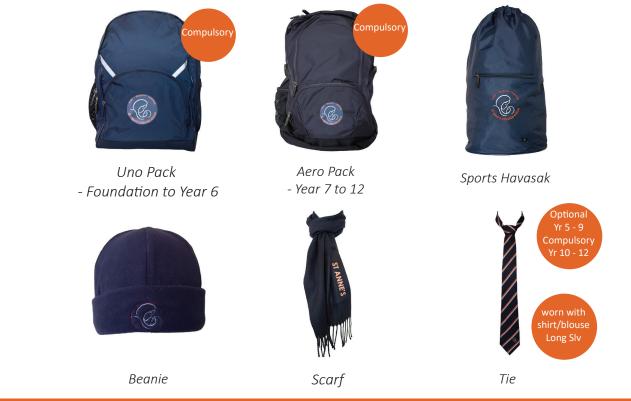

SIBILITIES - Year 10 to 12** ACADEMIC SUMMER UNIFORM



Blazer



Socks White 2 pkt



Trousers Pleated (boys) Pants Tailored (girls)

Summer Dress



Socks Navy 3 pkt



Shirt Short Sleeve



Pullover



Shorts Pleated



Shorts Tailored









Kneehigh Socks



# **ST ANNE'S COLLEGE KIALLA UNIFORM LIST 2024**

**SCHOOL OF POSSIBILITIES - Year 10 to 12** ACADEMIC WINTER UNIFORM









mbra

70

skirt

OR





Blazer







Pullover

Tie



Winter Skirt

Trousers Pleated

Pants Tailored

Tights Navy

Kneehigh Socks

Socks Navy 3 Pkt

#### **SPORTS UNIFORM - Years 5 to 12**



Polo Short Sleeve



Rugby Top



Sport Short Unisex Stretch Microfibre







Skort



Softshell Jacket



Trackpants Senior





# ST ANNE'S COLLEGE KIALLA UNIFORM LIST 2024

#### **SCHOOL BAGS & ACCESSORIES**



### **UNIFORM GUIDELINES**

• The school Blazer is compulsory for Years 10 to 12 and is the only outer garment to be worn with the academic uniform.

- Sports uniform can be worn to and from school on sports/PE days only. Cannot be worn any other day. Sport socks permitted no labels or logos allowed.
- Socks: Navy crew socks worn with shorts & trousers, white crew socks worn with summer dress only. No below ankle socks are to be worn.

• Shoes: School of Wonder - runners

• Shoes: School of Innovation & School of Possibilities - fully black sports or leather shoes are permitted. No T bar shoes or boots. No branding or logos permitted. Sports Days/PE normal sneakers permitted.

• Dress / Skirt length requirements from a kneeling position & measured from the ground. Summer dress to be no s