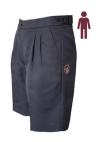

### SCHOOL OF INNOVATION: YEARS 5 TO 8 ACADEMIC SUMMER UNIFORM

Summer Dress

Shirt Short Sleeve

Shorts Pleated (boys)

Shorts Tailored (girls)

Socks White 2 pkt

Socks Navy 3 pkt

Hybrid Hat