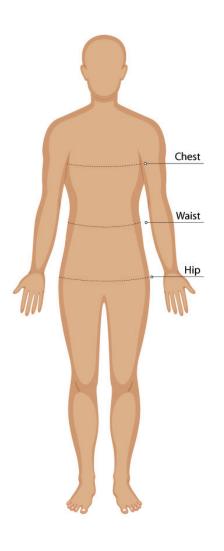

#### **BODY MEASUREMENT TIPS**

- When measuring yourself keep the tape firm but not tight
- Measure over undergarments for more accurate measurements
- If you don't have a measuring tape, use a piece of string and measure it using a ruler

#### **CHEST**

Measure around the fullest part of your chest. This is the key measurement for shirts/blouses & dresses. Make sure the measuring tape sits horizontally across your body.

#### WAIST

Measure around the natural waistline which is the narrowest part of your waist. This is an important measurement for trousers/pants/shorts & skirts

#### HIP

Measure around the fullest part of the hips

- Our Size Charts are in Finished Garment Measurements.
- Size Charts are located on each indivual garment on the website, under the SIZE CHART tab.
- To determine the size you need to ADD to your Body Measurements the following:
- BLAZERS, DRESSES, TUNICS, SHIRTS, BLOUSES, POLOS and other upper body garments ADD 10 - 12 cm
- TROUSERS, SHORTS, SKIRTS & TUNICS ADD 5 8 cm in the waist. These garments are often adjustable in the waist to allow for extra growth.
- A good way to check is to measure & compare a similar garment that is a comfortable fit.