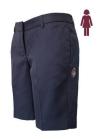

### SCHOOL OF INNOVATION: YEARS 5 TO 8 ACADEMIC SUMMER UNIFORM

Summer Dress

Shirt Short Sleeve

Shorts Pleated (boys)

Shorts Tailored (girls)

Socks White 2 pkt

Socks Navy 3 pkt

Hybrid Hat