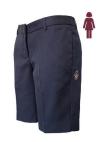

### SCHOOL OF INNOVATION: YEARS 5 TO 8 ACADEMIC SUMMER UNIFORM

Summer Dress

Shirt Short Sleeve

Shorts Pleated (boys)

Shorts Tailored (girls)

Socks White 2 pkt

Socks Navy 3 pkt

Hybrid Hat