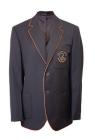

#### **SCHOOL OF POSSIBILITIES - Year 9 to 12 ACADEMIC SUMMER UNIFORM**

Blazer

Summer Dress

Shirt Short Sleeve

Shorts Pleated

Shorts Tailored

Socks White 2 pkt

Socks Navy 3 pkt