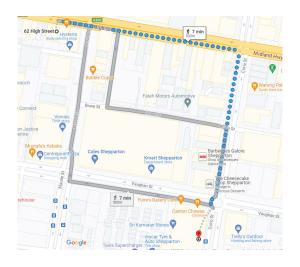

#### SHEPPARTON SCHOOL UNIFORMS

Shop 2B / 210 Corio Street Shepparton VIC

**PH:** 03 5177 8747

EMAIL: shepparton@noone.com.au

The Noone Store is located opposite Trelly's Outdoor.

Ample free car parking available on Corio Street and behind the store in the Coles carpark.