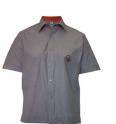

### SCHOOL OF INNOVATION: YEARS 5 TO 8 ACADEMIC SUMMER UNIFORM

Summer Dress

Shirt Short Sleeve

Shorts Pleated (boys)

Shorts Tailored (girls)

Socks White 2 pkt

Socks Navy 3 pkt

Hybrid Hat