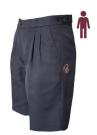

#### **SCHOOL OF POSSIBILITIES - Year 9 to 12 ACADEMIC SUMMER UNIFORM**

Blazer

Summer Dress

Shirt Short Sleeve

Shorts Pleated

Shorts Tailored

Socks White 2 pkt

Socks Navy 3 pkt