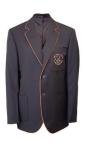

#### **SCHOOL OF POSSIBILITIES - Year 9 to 12 ACADEMIC SUMMER UNIFORM**

Blazer

Summer Dress

Shirt Short Sleeve

Shorts Pleated

Shorts Tailored

Socks White 2 pkt

Socks Navy 3 pkt

#### **SCHOOL OF POSSIBILITIES - Year 9 to 12** ACADEMIC WINTER UNIFORM

Blazer

Blouse Long Sleeve Shirt Long Sleeve Shirt Short Sleeve

Pullover

Winter Skirt

Trousers Pleated

Pants Tailored

Tights Navy

#### **UNIFORM GUIDELINES**

- The school Blazer is compulsory for Years 9 to 12 and is the only outer garment to be worn with the academic uniform.
- Sports uniform can be worn to and from school on sports/PE days only. Cannot be worn any other day. Sport socks permitted no labels or logos allowed.
- Socks: Navy crew socks worn with shorts & trousers, white crew socks worn with summer dress only. No below ankle socks are to be worn.
- Shoes: School of Wonder runners
- Shoes: School of Innovation & School of Possibilities fully black sports or leather shoes are permitted. No T bar shoes or boots. No branding or logos permitted. Sports Days/PE normal sneakers permitted.
- Dress / Skirt length requirements from a kneeling position & measured from the ground. Summer dress to be no shorter than 9cm. Winter skirt to be no shorter than 8cm.
- No mixing the summer and winter academic uniform combinations. Nor mixing the sports uniform with the academic uniform.
- Please refer to the College handbook for more detailed information.