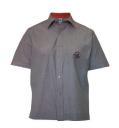

### SCHOOL OF INNOVATION: YEARS 5 TO 8 ACADEMIC SUMMER UNIFORM

Summer Dress

Shirt Short Sleeve

Shorts Pleated (boys)

Shorts Tailored (girls)

Socks White 2 pkt

Socks Navy 3 pkt

Hybrid Hat